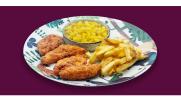

Pictured sides are suggestions only and are not included in the calorie count shown.

(Veg

**Chicken Crunchies** 346kcal Chicken breast pieces coated in a crunchy corn crumb.

Chicken Burger ask for GF 328kcal Char-grilled chicken in a brioche bun with lettuce.