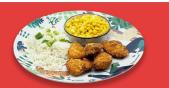

Veggie Chilli V VG 68kcal Sweet potato, butternut squash, chickpea and tomato chilli. (I'm spicy!)

NEW Veggie Nuggets V PB 346kcal Crispy breadcrumbed nuggets full of colourful veggies.

Wacky Tacos ask for GF Soft wheat tortillas to roll and your choice of: - Fajita spiced chicken breast strips, peppers and onions 377kcal (I'm spicy!) - Butternut squash, peppers and onions 371kcal V VG (I'm spicy!)